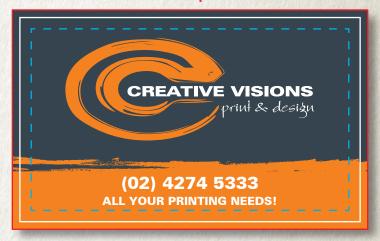

## **Example 1: Business Cards 90mm x 54mm**

### 2mm Bleed on Every Edge (94mm x 58mm)

This is an extension of the background that gets trimmed off so the finished card has a bordlerless print.

## 3mm Margin from Edge (92mm x 47mm) No text or important info past this point! This looks cleaner and stops important information from being trimmed. Finished Size (90mm x 54mm) Please outline all fonts and supply as PDF. CMYK Colour Profile and minimum 300dpi Resolution.